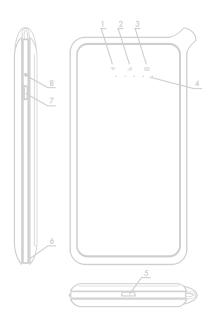

## PRODUCT OVERVIEW

- 1. Wi-Fi LED Indicator
- 3. Battery LED Indicator
- 5. Micro USB (Input)
- 7. Power Button

- 2. Signal LED Indicator
- 4. Strength LED Indicator
- 6. Handle position for opening front panel
- 8. Reset Button